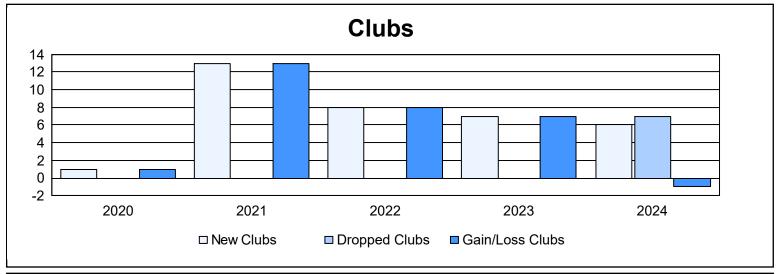

District 404 B3 As of June 2024 Cumulative

| Year      | New<br>Clubs | Dropped<br>Clubs | Gain/<br>Loss<br>Clubs | New<br>Members | Charter<br>Members | Reinstate<br>Members | Transfer<br>Members | Total<br>Member<br>Added | Total<br>Members<br>Dropped | Gain/<br>Loss<br>Members |
|-----------|--------------|------------------|------------------------|----------------|--------------------|----------------------|---------------------|--------------------------|-----------------------------|--------------------------|
| 2019-2020 | 1            | 0                | 1                      | 148            | 29                 | 0                    | 1                   | 178                      | 152                         | 26                       |
| 2020-2021 | 13           | 0                | 13                     | 271            | 295                | 11                   | 13                  | 590                      | 214                         | 376                      |
| 2021-2022 | 8            | 0                | 8                      | 250            | 189                | 1                    | 2                   | 442                      | 250                         | 192                      |
| 2022-2023 | 7            | 0                | 7                      | 203            | 180                | 12                   | 12                  | 407                      | 285                         | 122                      |
| 2023-2024 | 6            | 7                | -1                     | 277            | 141                | 9                    | 8                   | 435                      | 519                         | -84                      |
| Average   | 7            | 1                | 6                      | 230            | 167                | 7                    | 7                   | 410                      | 284                         | 126                      |